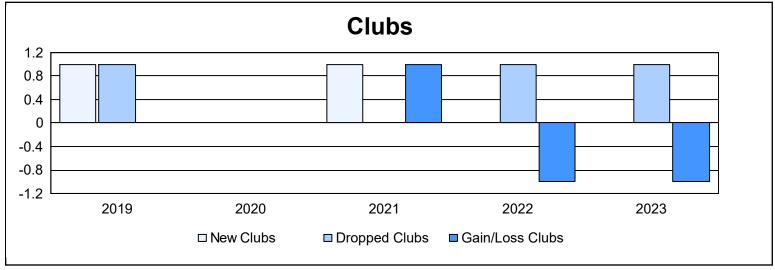

District 5M 2 As of June 2023 Cumulative

| Year      | New<br>Clubs | Dropped<br>Clubs | Gain/<br>Loss<br>Clubs | New<br>Members | Charter<br>Members | Reinstate<br>Members | Transfer<br>Members | Total<br>Member<br>Added | Total<br>Members<br>Dropped | Gain/<br>Loss<br>Members |
|-----------|--------------|------------------|------------------------|----------------|--------------------|----------------------|---------------------|--------------------------|-----------------------------|--------------------------|
| 2018-2019 | 1            | 1                | 0                      | 151            | 29                 | 7                    | 5                   | 192                      | 236                         | -44                      |
| 2019-2020 | 0            | 0                | 0                      | 118            | 3                  | 8                    | 3                   | 132                      | 203                         | -71                      |
| 2020-2021 | 1            | 0                | 1                      | 109            | 38                 | 4                    | 4                   | 155                      | 263                         | -108                     |
| 2021-2022 | 0            | 1                | -1                     | 241            | 2                  | 4                    | 7                   | 254                      | 216                         | 38                       |
| 2022-2023 | 0            | 1                | -1                     | 246            | 1                  | 14                   | 18                  | 279                      | 224                         | 55                       |
| Average   | 0            | 1                | 0                      | 173            | 15                 | 7                    | 7                   | 202                      | 228                         | -26                      |